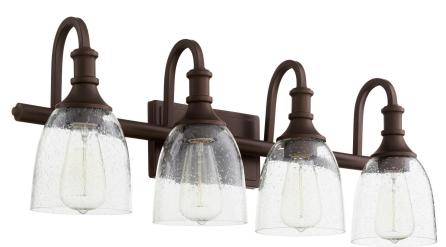

## 5011-4-186

Richmond 4 Light Transitional Oiled Bronze Clear-Seeded Glass Vanity

|  | DETAILS            |                 |
|--|--------------------|-----------------|
|  | FINISH:            | Oiled Bronze    |
|  | MATERIALS:         | Steel and Glass |
|  | DIFFUSER MATERIAL: | Glass           |
|  | LOCATION:          | Damp Listed     |

## **PRODUCT DETAILS:**

The semicircular arms that form to create the foundation of the Richmond series give this collection a touch of whimsy, while the accompanied curved glass keeps the series firmly grounded in traditional design. The versatility of the series is evident by the sundry of available luminaries in varying finishes and glass shade options. You are sure to find a fixture to suit your space's style and lighting needs.